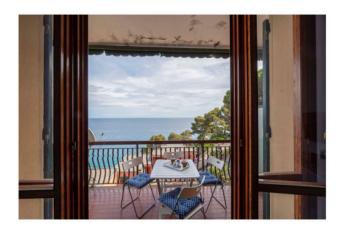

Let's now enter the rented house in Varazze.

A hallway welcomes us and we already see two French windows facing south, from which a lot of light and spectacular blue reflections enter, given by the waves of the sea, which is right below.

That's why "porthole".

As happens on ships, looking out we will see a multitude of blues and blues, in constant motion.

The living room with kitchenette, directly connected to the hallway, finds natural extension on the livable balcony.

The desire to be able to stop here, to enjoy meals caressed by the breeze, arises spontaneously.

Next to the living room we will find the bathroom with window and the bedroom.

The room is large and there is a second balcony, always facing south.