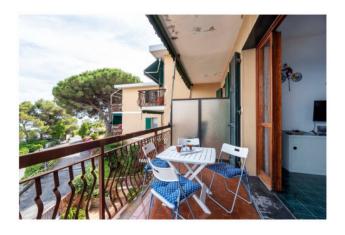

That's why "porthole".

As happens on ships, looking out we will see a multitude of blues and blues, in constant motion.

The living room with kitchenette, directly connected to the hallway, finds natural extension on the livable balcony.

The desire to be able to stop here, to enjoy meals caressed by the breeze, arises spontaneously.

Next to the living room we will find the bathroom with window and the bedroom.

The room is large and there is a second balcony, always facing south.