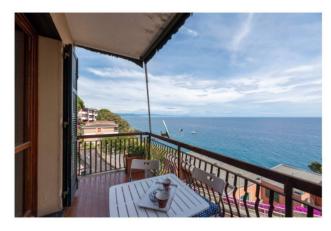

That's why "porthole".

As happens on ships, looking out we will see a multitude of blues and blues, in constant motion.

The living room with kitchenette, directly connected to the hallway, finds natural extension on the livable balcony.

The desire to be able to stop here, to enjoy meals caressed by the breeze, arises spontaneously.

Next to the living room we will find the bathroom with window and the bedroom.

The room is large and there is a second balcony, always facing south.