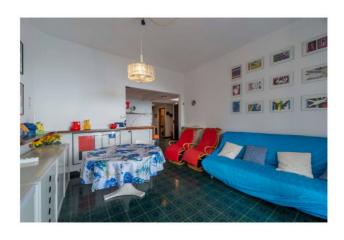

That's why "porthole".

As happens on ships, looking out we will see a multitude of blues and blues, in constant motion.

The living room with kitchenette, directly connected to the hallway, finds natural extension on the livable balcony.