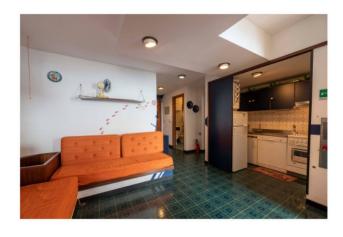

That's why "porthole".

As happens on ships, looking out we will see a multitude of blues and blues, in constant motion.

The living room with kitchenette, directly connected to the hallway, finds natural extension on the livable balcony.

The desire to be able to stop here, to enjoy meals caressed by the breeze, arises spontaneously.

Next to the living room we will find the bathroom with window and the bedroom.

The room is large and there is a second balcony, always facing south.