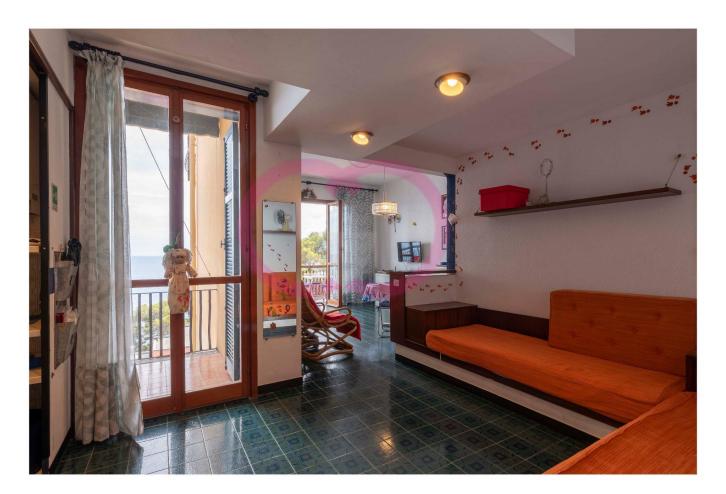

Let's now enter the rented house in Varazze.

A hallway welcomes us and we already see two French windows facing south, from which a lot of light and spectacular blue reflections enter, given by the waves of the sea, which is right below.

That's why "porthole".

As happens on ships, looking out we will see a multitude of blues and blues, in constant motion.

The living room with kitchenette, directly connected to the hallway, finds natural extension on the livable balcony.

The desire to be able to stop here, to enjoy meals caressed by the breeze, arises spontaneously.

Next to the living room we will find the bathroom with window and the bedroom.

The room is large and there is a second balcony, always facing south.