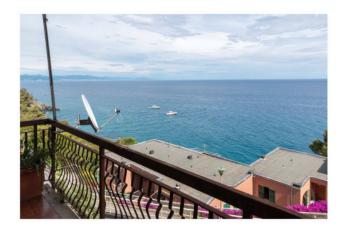

Let's now enter the rented house in Varazze.

A hallway welcomes us and we already see two French windows facing south, from which a lot of light and spectacular blue reflections enter, given by the waves of the sea, which is right below.

That's why "porthole".

As happens on ships, looking out we will see a multitude of blues and blues, in constant motion.

The living room with kitchenette, directly connected to the hallway, finds natural extension on the livable balcony.

The desire to be able to stop here, to enjoy meals caressed by the breeze, arises spontaneously.

Next to the living room we will find the bathroom with window and the bedroom.

The room is large and there is a second balcony, always facing south.