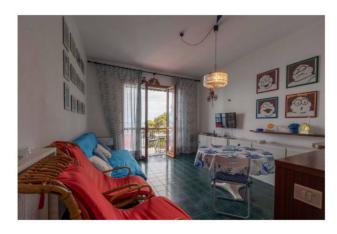

Let's now enter the rented house in Varazze.

A hallway welcomes us and we already see two French windows facing south, from which a lot of light and spectacular blue reflections enter, given by the waves of the sea, which is right below.

That's why "porthole".

As happens on ships, looking out we will see a multitude of blues and blues, in constant motion.

The living room with kitchenette, directly connected to the hallway, finds natural extension on the livable balcony.

The desire to be able to stop here, to enjoy meals caressed by the breeze, arises spontaneously.

Next to the living room we will find the bathroom with window and the bedroom.

The room is large and there is a second balcony, always facing south.