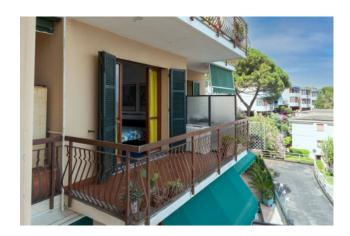

That's why "porthole".

As happens on ships, looking out we will see a multitude of blues and blues, in constant motion.

The living room with kitchenette, directly connected to the hallway, finds natural extension on the livable balcony.

The desire to be able to stop here, to enjoy meals caressed by the breeze, arises spontaneously.

Next to the living room we will find the bathroom with window and the bedroom.

The room is large and there is a second balcony, always facing south.