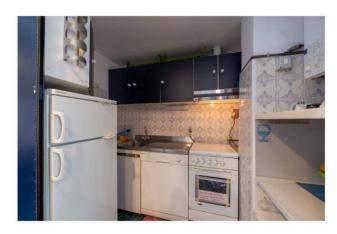

That's why "porthole".

As happens on ships, looking out we will see a multitude of blues and blues, in constant motion.

The living room with kitchenette, directly connected to the hallway, finds natural extension on the livable balcony.