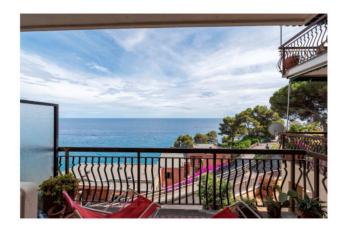

That's why "porthole".

As happens on ships, looking out we will see a multitude of blues and blues, in constant motion.

The living room with kitchenette, directly connected to the hallway, finds natural extension on the livable balcony.

The desire to be able to stop here, to enjoy meals caressed by the breeze, arises spontaneously.

Next to the living room we will find the bathroom with window and the bedroom.

The room is large and there is a second balcony, always facing south.