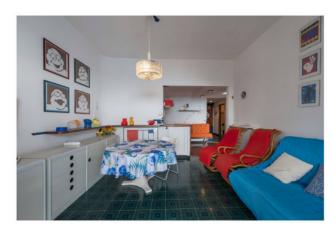

Let's now enter the rented house in Varazze.

A hallway welcomes us and we already see two French windows facing south, from which a lot of light and spectacular blue reflections enter, given by the waves of the sea, which is right below.

That's why "porthole".

As happens on ships, looking out we will see a multitude of blues and blues, in constant motion.

The living room with kitchenette, directly connected to the hallway, finds natural extension on the livable balcony.

The desire to be able to stop here, to enjoy meals caressed by the breeze, arises spontaneously.

Next to the living room we will find the bathroom with window and the bedroom.

The room is large and there is a second balcony, always facing south.