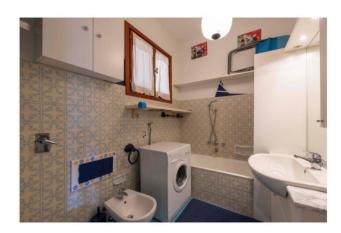

The desire to be able to stop here, to enjoy meals caressed by the breeze, arises spontaneously.

Next to the living room we will find the bathroom with window and the bedroom.

The room is large and there is a second balcony, always facing south.