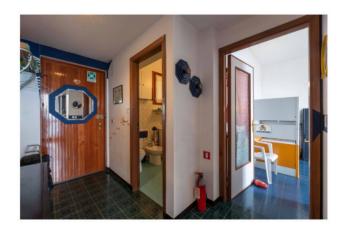

Let's now enter the rented house in Varazze.

A hallway welcomes us and we already see two French windows facing south, from which a lot of light and spectacular blue reflections enter, given by the waves of the sea, which is right below.

The desire to be able to stop here, to enjoy meals caressed by the breeze, arises spontaneously.

Next to the living room we will find the bathroom with window and the bedroom.

The room is large and there is a second balcony, always facing south.