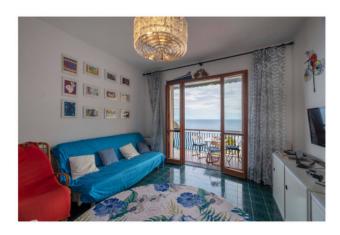

Let's now enter the rented house in Varazze.

A hallway welcomes us and we already see two French windows facing south, from which a lot of light and spectacular blue reflections enter, given by the waves of the sea, which is right below.

That's why "porthole".

As happens on ships, looking out we will see a multitude of blues and blues, in constant motion.

The living room with kitchenette, directly connected to the hallway, finds natural extension on the livable balcony.

The desire to be able to stop here, to enjoy meals caressed by the breeze, arises spontaneously.

Next to the living room we will find the bathroom with window and the bedroom.

The room is large and there is a second balcony, always facing south.