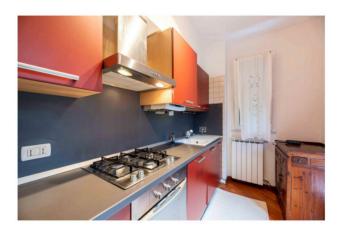

The unit that occupies us here is located on the second and last floor of a building renovated in 2008, finely finished and equipped with a shared garden.

The apartment is spread over two levels: the living room with kitchenette welcomes us at the entrance, extended outwards by the presence of a double balcony.

The materials of which the house is made are excellent: the floors are parquet, the latest generation double-glazed windows, the internal doors in white Garofalo wood, the ideal standard bathrooms.

The heating is autonomous and there is air conditioning.