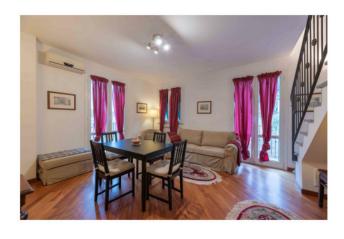

The unit that occupies us here is located on the second and last floor of a building renovated in 2008, finely finished and equipped with a shared garden.

The apartment is spread over two levels: the living room with kitchenette welcomes us at the entrance, extended outwards by the presence of a double balcony.

On the same floor we find the first bathroom.

An internal staircase then takes us to the upper floor, where the double bedroom and second bathroom open.

The bedroom is an environment that conveys serenity and protection, thanks to its structure, which pleasantly follows the line of the roof.

The materials of which the house is made are excellent: the floors are parquet, the latest generation double-glazed windows, the internal doors in white Garofalo wood, the ideal standard bathrooms.

The heating is autonomous and there is air conditioning.

The south/west exposure ensures good brightness in all seasons.

A solution whose charm is increased by the private parking space.

For more information or to view this apartment for sale in Varazze, contact Immobiliare Cingolani Daniela (Tel. 019 4509025 - Cell. 347 0012531), we are open from Monday to Sunday morning (closed on Wednesday).