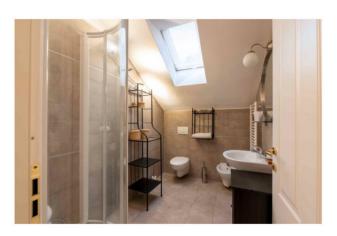

On the same floor we find the first bathroom.

An internal staircase then takes us to the upper floor, where the double bedroom and second bathroom open.

The bedroom is an environment that conveys serenity and protection, thanks to its structure, which pleasantly follows the line of the roof.

The materials of which the house is made are excellent: the floors are parquet, the latest generation double-glazed windows, the internal doors in white Garofalo wood, the ideal standard bathrooms.

The heating is autonomous and there is air conditioning.