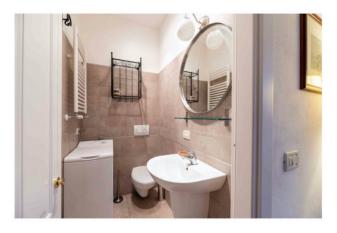

On the same floor we find the first bathroom.

An internal staircase then takes us to the upper floor, where the double bedroom and second bathroom open.

The bedroom is an environment that conveys serenity and protection, thanks to its structure, which pleasantly follows the line of the roof.

The materials of which the house is made are excellent: the floors are parquet, the latest generation double-glazed windows, the internal doors in white Garofalo wood, the ideal standard bathrooms.

The heating is autonomous and there is air conditioning.