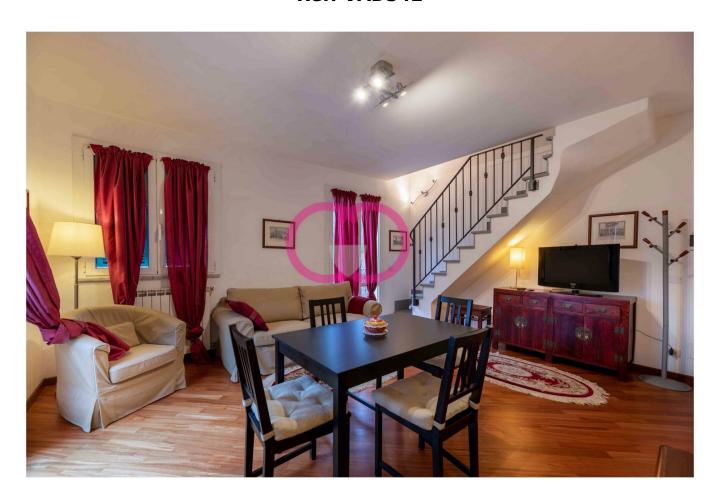

The unit that occupies us here is located on the second and last floor of a building renovated in 2008, finely finished and equipped with a shared garden.

The apartment is spread over two levels: the living room with kitchenette welcomes us at the entrance, extended outwards by the presence of a double balcony.

On the same floor we find the first bathroom.

An internal staircase then takes us to the upper floor, where the double bedroom and second bathroom open.

The bedroom is an environment that conveys serenity and protection, thanks to its structure, which pleasantly follows the line of the roof.

The materials of which the house is made are excellent: the floors are parquet, the latest generation double-glazed windows, the internal doors in white Garofalo wood, the ideal standard bathrooms.

The heating is autonomous and there is air conditioning.

The south/west exposure ensures good brightness in all seasons.

A solution whose charm is increased by the private parking space.

For more information or to view this apartment for sale in Varazze, contact Immobiliare Cingolani Daniela (Tel. 019 4509025 - Cell. 347 0012531), we are open from Monday to Sunday morning (closed on Wednesday).