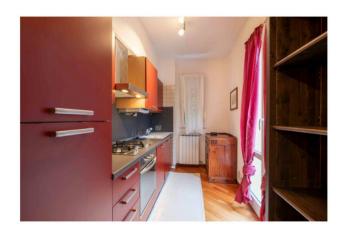

The unit that occupies us here is located on the second and last floor of a building renovated in 2008, finely finished and equipped with a shared garden.

The apartment is spread over two levels: the living room with kitchenette welcomes us at the entrance, extended outwards by the presence of a double balcony.

The materials of which the house is made are excellent: the floors are parquet, the latest generation double-glazed windows, the internal doors in white Garofalo wood, the ideal standard bathrooms.

The heating is autonomous and there is air conditioning.