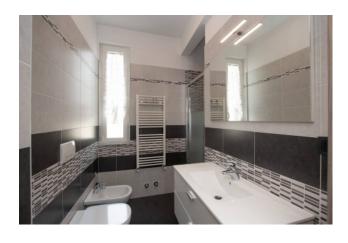

A bathroom with shower and window completes the floor.

We continue the visit through the internal staircase, which leads to the upper floor.

Here we will find the eat-in kitchen, the second bathroom and the highlight: a terrace of 30 square meters to be fully experienced, surrounded by the hills.