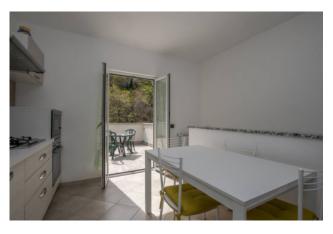

A bathroom with shower and window completes the floor.

We continue the visit through the internal staircase, which leads to the upper floor.

Here we will find the eat-in kitchen, the second bathroom and the highlight: a terrace of 30 square meters to be fully experienced, surrounded by the hills.