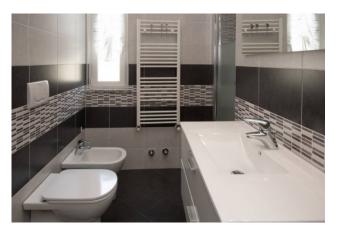

A bathroom with shower and window completes the floor.

We continue the visit through the internal staircase, which leads to the upper floor.

Here we will find the eat-in kitchen, the second bathroom and the highlight: a terrace of 30 square meters to be fully experienced, surrounded by the hills.