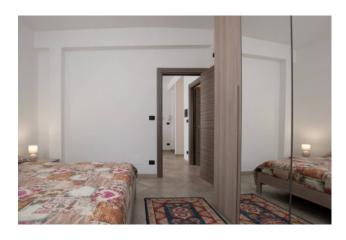

The living room is the first, central room, from which we can move on to the three bedrooms: two double bedrooms and a single bedroom.

The living room and one of the bedrooms are connected externally by the balcony overlooking the greenery.

A bathroom with shower and window completes the floor.

We continue the visit through the internal staircase, which leads to the upper floor.

Here we will find the eat-in kitchen, the second bathroom and the highlight: a terrace of 30 square meters to be fully experienced, surrounded by the hills.