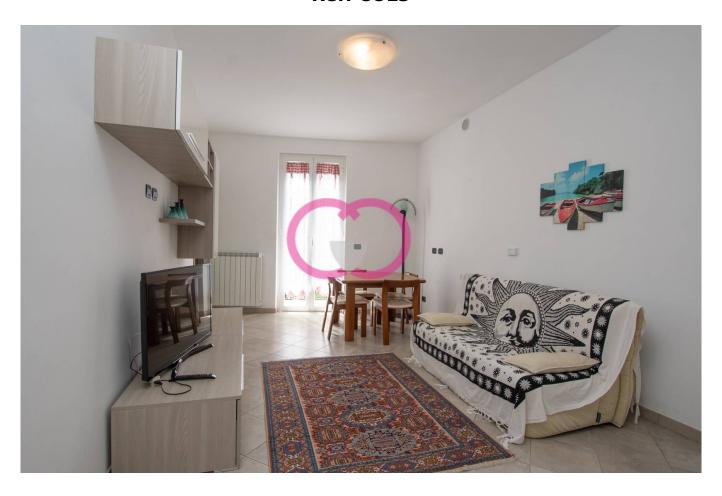

The living room is the first, central room, from which we can move on to the three bedrooms: two double bedrooms and a single bedroom.

The living room and one of the bedrooms are connected externally by the balcony overlooking the greenery.

A bathroom with shower and window completes the floor.

We continue the visit through the internal staircase, which leads to the upper floor.

Here we will find the eat-in kitchen, the second bathroom and the highlight: a terrace of 30 square meters to be fully experienced, surrounded by the hills.