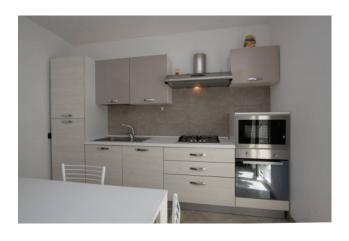

The building has been recently renovated in the common areas and consists of a total of 4 residential units.

The unit that occupies us here is located on the third floor.

We enter to discover rooms in excellent condition, renovated.

The living room is the first, central room, from which we can move on to the three bedrooms: two double bedrooms and a single bedroom.

The living room and one of the bedrooms are connected externally by the balcony overlooking the greenery.

A bathroom with shower and window completes the floor.

We continue the visit through the internal staircase, which leads to the upper floor.

Here we will find the eat-in kitchen, the second bathroom and the highlight: a terrace of 30 square meters to be fully experienced, surrounded by the hills.