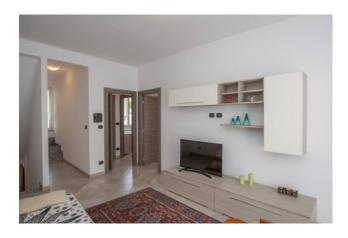

The living room is the first, central room, from which we can move on to the three bedrooms: two double bedrooms and a single bedroom.

The living room and one of the bedrooms are connected externally by the balcony overlooking the greenery.