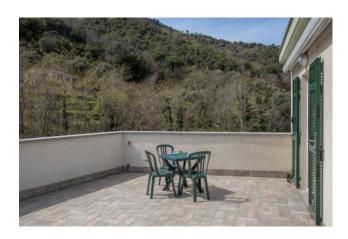

A bathroom with shower and window completes the floor.

We continue the visit through the internal staircase, which leads to the upper floor.

Here we will find the eat-in kitchen, the second bathroom and the highlight: a terrace of 30 square meters to be fully experienced, surrounded by the hills.