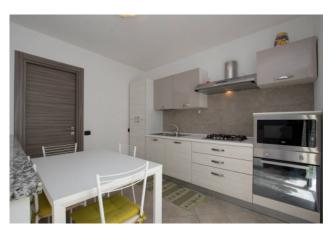

A bathroom with shower and window completes the floor.

We continue the visit through the internal staircase, which leads to the upper floor.

Here we will find the eat-in kitchen, the second bathroom and the highlight: a terrace of 30 square meters to be fully experienced, surrounded by the hills.