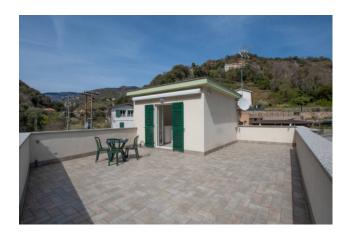

A bathroom with shower and window completes the floor.

We continue the visit through the internal staircase, which leads to the upper floor.

Here we will find the eat-in kitchen, the second bathroom and the highlight: a terrace of 30 square meters to be fully experienced, surrounded by the hills.