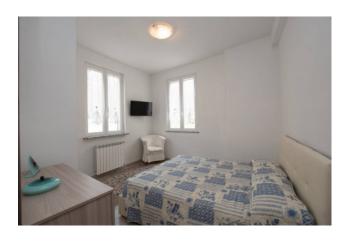

The living room is the first, central room, from which we can move on to the three bedrooms: two double bedrooms and a single bedroom.

The living room and one of the bedrooms are connected externally by the balcony overlooking the greenery.

A bathroom with shower and window completes the floor.

We continue the visit through the internal staircase, which leads to the upper floor.

Here we will find the eat-in kitchen, the second bathroom and the highlight: a terrace of 30 square meters to be fully experienced, surrounded by the hills.