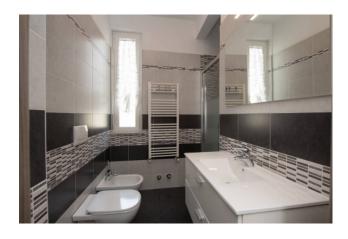

A bathroom with shower and window completes the floor.

We continue the visit through the internal staircase, which leads to the upper floor.

Here we will find the eat-in kitchen, the second bathroom and the highlight: a terrace of 30 square meters to be fully experienced, surrounded by the hills.