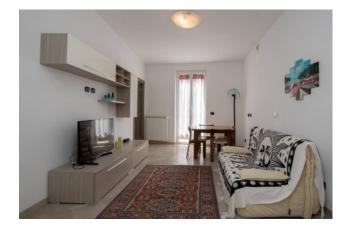

The living room is the first, central room, from which we can move on to the three bedrooms: two double bedrooms and a single bedroom.

The living room and one of the bedrooms are connected externally by the balcony overlooking the greenery.