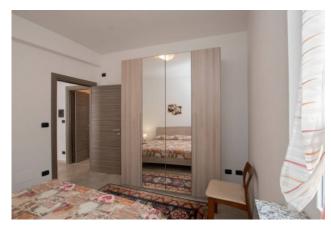

The living room is the first, central room, from which we can move on to the three bedrooms: two double bedrooms and a single bedroom.

The living room and one of the bedrooms are connected externally by the balcony overlooking the greenery.

A bathroom with shower and window completes the floor.

We continue the visit through the internal staircase, which leads to the upper floor.

Here we will find the eat-in kitchen, the second bathroom and the highlight: a terrace of 30 square meters to be fully experienced, surrounded by the hills.