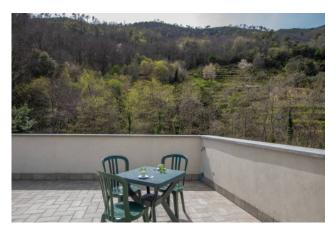

A bathroom with shower and window completes the floor.

We continue the visit through the internal staircase, which leads to the upper floor.

Here we will find the eat-in kitchen, the second bathroom and the highlight: a terrace of 30 square meters to be fully experienced, surrounded by the hills.