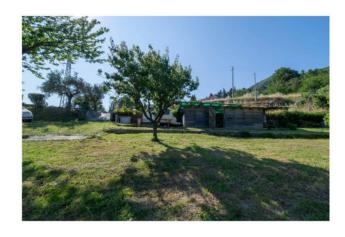

All around the greenery of the Beigua Natural Park makes the air fresh and crisp.

Moving slightly from the square we will be able to enter the property for sale.

The land, which extends for 1478 m2, is delimited by a gate, entirely fenced and already has a 54 m2 warehouse building inside.

The land is also equipped with spring water, with a purification filter to make it drinkable. The septic tank is also already present.

The excellent exposure, together with the privacy enjoyed by the plot, makes the property extremely interesting to use as an outdoor leisure space for the family.