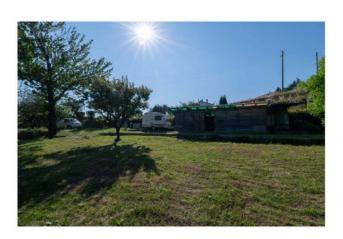

All around the greenery of the Beigua Natural Park makes the air fresh and crisp.

Moving slightly from the square we will be able to enter the property for sale.

The land, which extends for 1478 m2, is delimited by a gate, entirely fenced and already has a 54 m2 warehouse building inside.

The land is also equipped with spring water, with a purification filter to make it drinkable. The septic tank is also already present.

The excellent exposure, together with the privacy enjoyed by the plot, makes the property extremely interesting to use as an outdoor leisure space for the family.