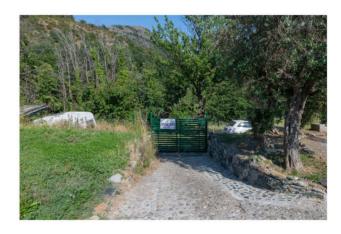

All around the greenery of the Beigua Natural Park makes the air fresh and crisp.

Moving slightly from the square we will be able to enter the property for sale.

The land, which extends for 1478 m2, is delimited by a gate, entirely fenced and already has a 54 m2 warehouse building inside.