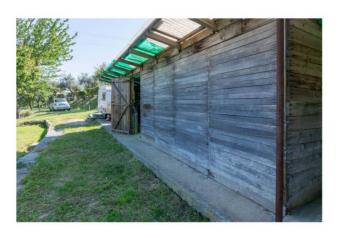

All around the greenery of the Beigua Natural Park makes the air fresh and crisp.

Moving slightly from the square we will be able to enter the property for sale.

The land, which extends for 1478 m2, is delimited by a gate, entirely fenced and already has a 54 m2 warehouse building inside.

## **Property Informations**

| > Indirizzo <: Via ceresa | > <b>CAP</b> <: 17019 |
|---------------------------|-----------------------|
| Buildable sq.m.: 54 sq.m  |                       |