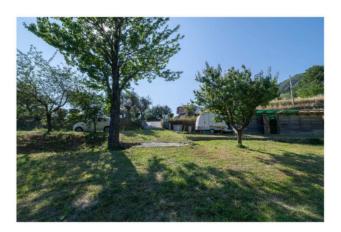

All around the greenery of the Beigua Natural Park makes the air fresh and crisp.

Moving slightly from the square we will be able to enter the property for sale.

The land, which extends for 1478 m2, is delimited by a gate, entirely fenced and already has a 54 m2 warehouse building inside.

The land is also equipped with spring water, with a purification filter to make it drinkable. The septic tank is also already present.

The excellent exposure, together with the privacy enjoyed by the plot, makes the property extremely interesting to use as an outdoor leisure space for the family.