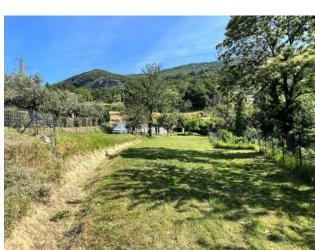

All around the greenery of the Beigua Natural Park makes the air fresh and crisp.

Moving slightly from the square we will be able to enter the property for sale.

The land, which extends for 1478 m2, is delimited by a gate, entirely fenced and already has a 54 m2 warehouse building inside.

On the entire south-facing side, from right to left of the land, we can admire the sea sparkling before our eyes. A wonderful painting to appreciate all year round.

The tranquility that you breathe here expands time and re-establishes the rhythm of nature within us, for a total feeling of well-being.