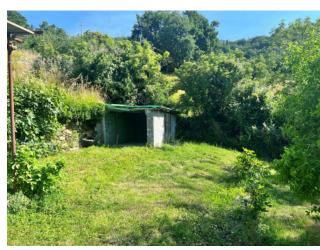

All around the greenery of the Beigua Natural Park makes the air fresh and crisp.

Moving slightly from the square we will be able to enter the property for sale.

The land, which extends for 1478 m2, is delimited by a gate, entirely fenced and already has a 54 m2 warehouse building inside.

The land is also equipped with spring water, with a purification filter to make it drinkable. The septic tank is also already present.

The excellent exposure, together with the privacy enjoyed by the plot, makes the property extremely interesting to use as an outdoor leisure space for the family.