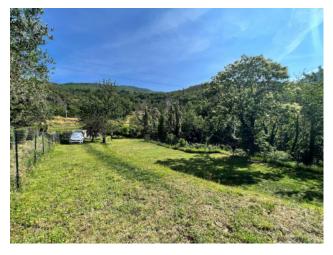

All around the greenery of the Beigua Natural Park makes the air fresh and crisp.

Moving slightly from the square we will be able to enter the property for sale.

The land, which extends for 1478 m2, is delimited by a gate, entirely fenced and already has a 54 m2 warehouse building inside.

On the entire south-facing side, from right to left of the land, we can admire the sea sparkling before our eyes. A wonderful painting to appreciate all year round.

The tranquility that you breathe here expands time and re-establishes the rhythm of nature within us, for a total feeling of well-being.

The land is also equipped with spring water, with a purification filter to make it drinkable. The septic tank is also already present.

The excellent exposure, together with the privacy enjoyed by the plot, makes the property extremely interesting to use as an outdoor leisure space for the family.