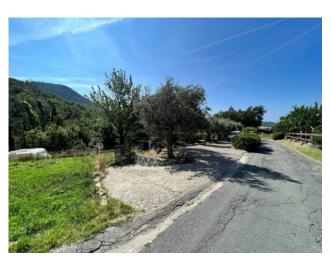

All around the greenery of the Beigua Natural Park makes the air fresh and crisp.

Moving slightly from the square we will be able to enter the property for sale.

The land, which extends for 1478 m2, is delimited by a gate, entirely fenced and already has a 54 m2 warehouse building inside.