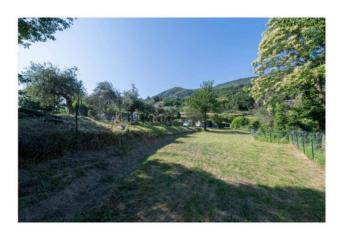

All around the greenery of the Beigua Natural Park makes the air fresh and crisp.

Moving slightly from the square we will be able to enter the property for sale.

The land, which extends for 1478 m2, is delimited by a gate, entirely fenced and already has a 54 m2 warehouse building inside.

On the entire south-facing side, from right to left of the land, we can admire the sea sparkling before our eyes. A wonderful painting to appreciate all year round.

The tranquility that you breathe here expands time and re-establishes the rhythm of nature within us, for a total feeling of well-being.