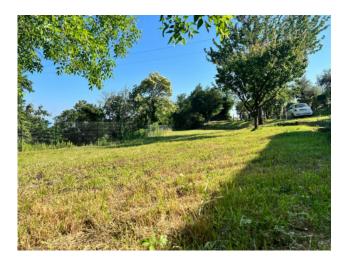

All around the greenery of the Beigua Natural Park makes the air fresh and crisp.

Moving slightly from the square we will be able to enter the property for sale.

The land, which extends for 1478 m2, is delimited by a gate, entirely fenced and already has a 54 m2 warehouse building inside.

On the entire south-facing side, from right to left of the land, we can admire the sea sparkling before our eyes. A wonderful painting to appreciate all year round.

The tranquility that you breathe here expands time and re-establishes the rhythm of nature within us, for a total feeling of well-being.

The land is also equipped with spring water, with a purification filter to make it drinkable. The septic tank is also already present.

The excellent exposure, together with the privacy enjoyed by the plot, makes the property extremely interesting to use as an outdoor leisure space for the family.