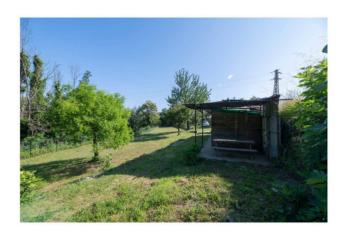

All around the greenery of the Beigua Natural Park makes the air fresh and crisp.

Moving slightly from the square we will be able to enter the property for sale.

The land, which extends for 1478 m2, is delimited by a gate, entirely fenced and already has a 54 m2 warehouse building inside.

The land is also equipped with spring water, with a purification filter to make it drinkable. The septic tank is also already present.

The excellent exposure, together with the privacy enjoyed by the plot, makes the property extremely interesting to use as an outdoor leisure space for the family.