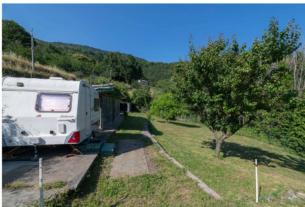

All around the greenery of the Beigua Natural Park makes the air fresh and crisp.

Moving slightly from the square we will be able to enter the property for sale.

The land, which extends for 1478 m2, is delimited by a gate, entirely fenced and already has a 54 m2 warehouse building inside.

The land is also equipped with spring water, with a purification filter to make it drinkable. The septic tank is also already present.

The excellent exposure, together with the privacy enjoyed by the plot, makes the property extremely interesting to use as an outdoor leisure space for the family.