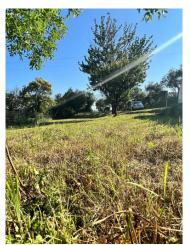

All around the greenery of the Beigua Natural Park makes the air fresh and crisp.

Moving slightly from the square we will be able to enter the property for sale.

The land, which extends for 1478 m2, is delimited by a gate, entirely fenced and already has a 54 m2 warehouse building inside.

On the entire south-facing side, from right to left of the land, we can admire the sea sparkling before our eyes. A wonderful painting to appreciate all year round.

The tranquility that you breathe here expands time and re-establishes the rhythm of nature within us, for a total feeling of well-being.

The land is also equipped with spring water, with a purification filter to make it drinkable. The septic tank is also already present.

The excellent exposure, together with the privacy enjoyed by the plot, makes the property extremely interesting to use as an outdoor leisure space for the family.