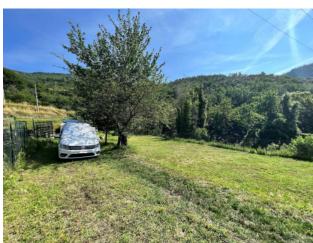

All around the greenery of the Beigua Natural Park makes the air fresh and crisp.

Moving slightly from the square we will be able to enter the property for sale.

The land, which extends for 1478 m2, is delimited by a gate, entirely fenced and already has a 54 m2 warehouse building inside.

On the entire south-facing side, from right to left of the land, we can admire the sea sparkling before our eyes. A wonderful painting to appreciate all year round.

The tranquility that you breathe here expands time and re-establishes the rhythm of nature within us, for a total feeling of well-being.

The land is also equipped with spring water, with a purification filter to make it drinkable. The septic tank is also already present.

The excellent exposure, together with the privacy enjoyed by the plot, makes the property extremely interesting to use as an outdoor leisure space for the family.