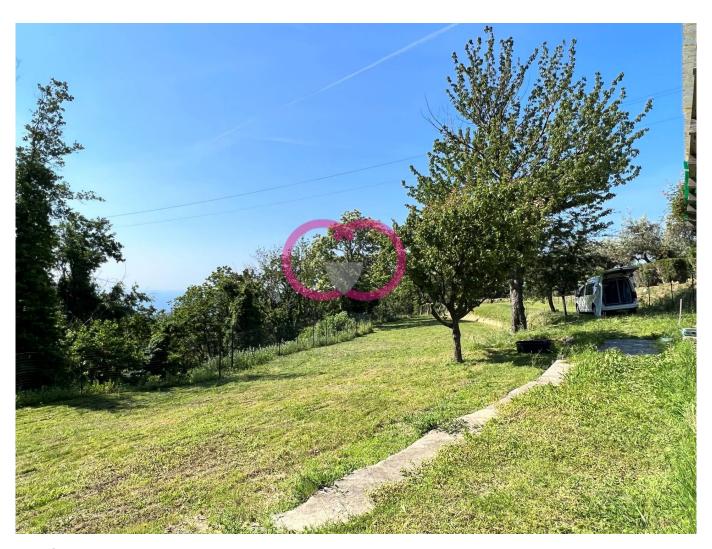

All around the greenery of the Beigua Natural Park makes the air fresh and crisp.

Moving slightly from the square we will be able to enter the property for sale.

The land, which extends for 1478 m2, is delimited by a gate, entirely fenced and already has a 54 m2 warehouse building inside.

On the entire south-facing side, from right to left of the land, we can admire the sea sparkling before our eyes. A wonderful painting to appreciate all year round.

The tranquility that you breathe here expands time and re-establishes the rhythm of nature within us, for a total feeling of well-being.

The land is also equipped with spring water, with a purification filter to make it drinkable. The septic tank is also already present.

The excellent exposure, together with the privacy enjoyed by the plot, makes the property extremely interesting to use as an outdoor leisure space for the family.