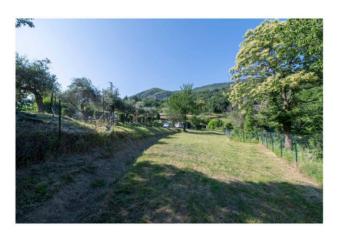

All around the greenery of the Beigua Natural Park makes the air fresh and crisp.

Moving slightly from the square we will be able to enter the property for sale.

The land, which extends for 1478 m2, is delimited by a gate, entirely fenced and already has a 54 m2 warehouse building inside.

On the entire south-facing side, from right to left of the land, we can admire the sea sparkling before our eyes. A wonderful painting to appreciate all year round.

The tranquility that you breathe here expands time and re-establishes the rhythm of nature within us, for a total feeling of well-being.