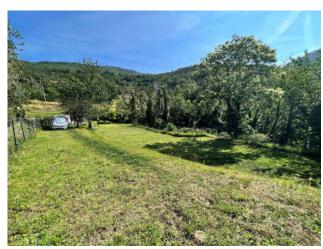

All around the greenery of the Beigua Natural Park makes the air fresh and crisp.

Moving slightly from the square we will be able to enter the property for sale.

The land, which extends for 1478 m2, is delimited by a gate, entirely fenced and already has a 54 m2 warehouse building inside.

On the entire south-facing side, from right to left of the land, we can admire the sea sparkling before our eyes. A wonderful painting to appreciate all year round.

The tranquility that you breathe here expands time and re-establishes the rhythm of nature within us, for a total feeling of well-being.

The land is also equipped with spring water, with a purification filter to make it drinkable. The septic tank is also already present.

The excellent exposure, together with the privacy enjoyed by the plot, makes the property extremely interesting to use as an outdoor leisure space for the family.