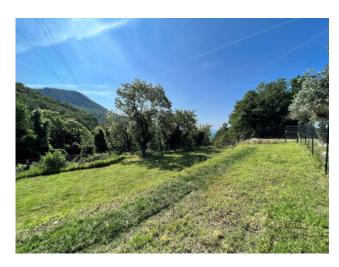

All around the greenery of the Beigua Natural Park makes the air fresh and crisp.

Moving slightly from the square we will be able to enter the property for sale.

The land, which extends for 1478 m2, is delimited by a gate, entirely fenced and already has a 54 m2 warehouse building inside.

On the entire south-facing side, from right to left of the land, we can admire the sea sparkling before our eyes. A wonderful painting to appreciate all year round.

The tranquility that you breathe here expands time and re-establishes the rhythm of nature within us, for a total feeling of well-being.

The land is also equipped with spring water, with a purification filter to make it drinkable. The septic tank is also already present.

The excellent exposure, together with the privacy enjoyed by the plot, makes the property extremely interesting to use as an outdoor leisure space for the family.