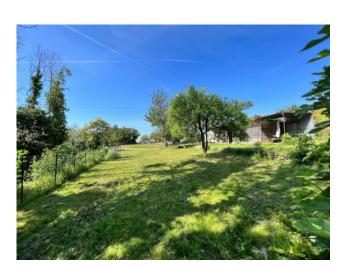

All around the greenery of the Beigua Natural Park makes the air fresh and crisp.

Moving slightly from the square we will be able to enter the property for sale.

The land, which extends for 1478 m2, is delimited by a gate, entirely fenced and already has a 54 m2 warehouse building inside.

The land is also equipped with spring water, with a purification filter to make it drinkable. The septic tank is also already present.

The excellent exposure, together with the privacy enjoyed by the plot, makes the property extremely interesting to use as an outdoor leisure space for the family.