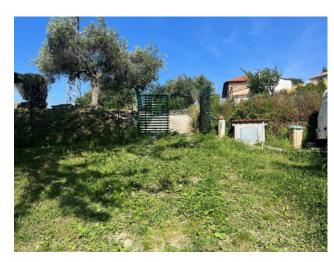

All around the greenery of the Beigua Natural Park makes the air fresh and crisp.

Moving slightly from the square we will be able to enter the property for sale.

The land, which extends for 1478 m2, is delimited by a gate, entirely fenced and already has a 54 m2 warehouse building inside.

The land is also equipped with spring water, with a purification filter to make it drinkable. The septic tank is also already present.

The excellent exposure, together with the privacy enjoyed by the plot, makes the property extremely interesting to use as an outdoor leisure space for the family.