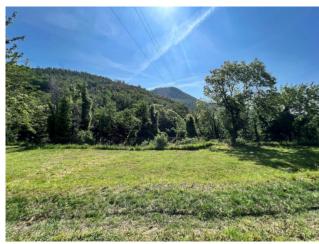

All around the greenery of the Beigua Natural Park makes the air fresh and crisp.

Moving slightly from the square we will be able to enter the property for sale.

The land, which extends for 1478 m2, is delimited by a gate, entirely fenced and already has a 54 m2 warehouse building inside.

On the entire south-facing side, from right to left of the land, we can admire the sea sparkling before our eyes. A wonderful painting to appreciate all year round.

The tranquility that you breathe here expands time and re-establishes the rhythm of nature within us, for a total feeling of well-being.