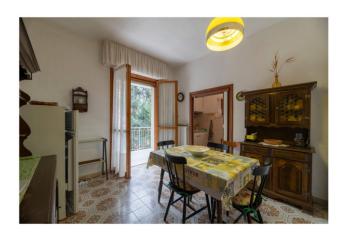

We return to explore the area dedicated to meals: a dining room open onto the kitchenette. The balcony is also accessible from here.

We end with the spacious double bedroom and the bathroom, with window and shower.