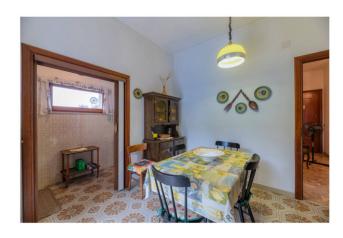

We return to explore the area dedicated to meals: a dining room open onto the kitchenette. The balcony is also accessible from here.

We end with the spacious double bedroom and the bathroom, with window and shower.