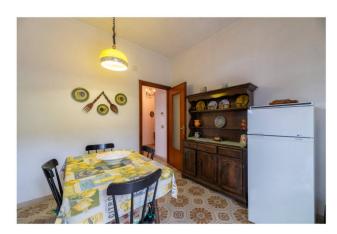

We return to explore the area dedicated to meals: a dining room open onto the kitchenette. The balcony is also accessible from here.

We end with the spacious double bedroom and the bathroom, with window and shower.