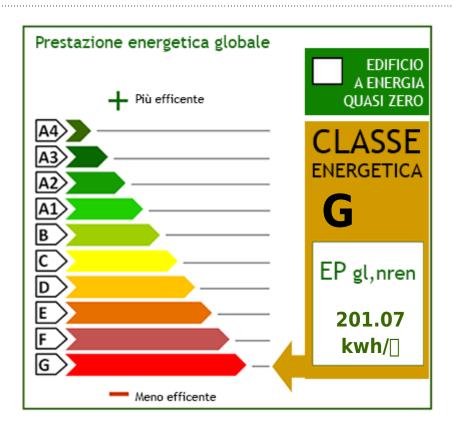

## **Property Informations**

| > Indirizzo <: Via Mombello | > <b>CAP</b> <: 17019          |
|-----------------------------|--------------------------------|
| > camere <: 1               | > bagni <: 1                   |
| > <b>Locali &lt;</b> : 3    | > stato_conservazione <: Great |