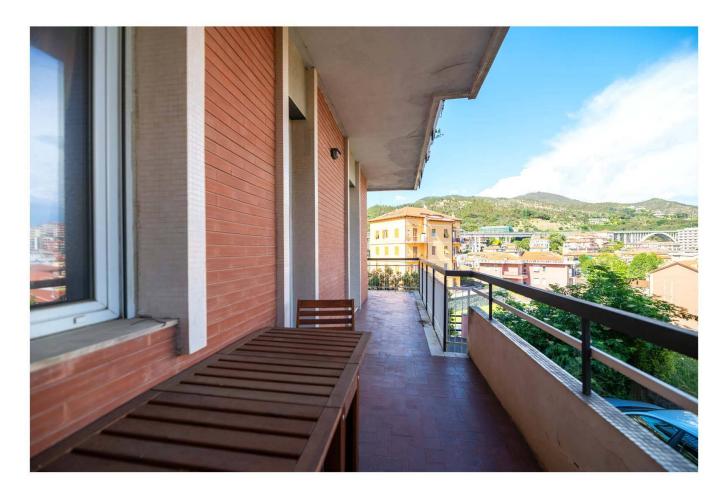

The building in which the accommodation is located dates back to the 1950s, is in order and has a lift. To explore the interiors we reach the first floor.

Once we open the entrance door, our eyes appreciate the clarity of the interiors, renovated and bright. The living room with kitchenette is spacious and has excellent livability, which is extended outwards onto the balcony. Once we go out into the external space we discover how large it is and goes around the apartment drawing an L.