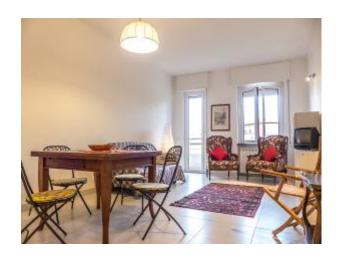

The building in which the accommodation is located dates back to the 1950s, is in order and has a lift. To explore the interiors we reach the first floor.

Once we open the entrance door, our eyes appreciate the clarity of the interiors, renovated and bright. The living room with kitchenette is spacious and has excellent livability, which is extended outwards onto the balcony. Once we go out into the external space we discover how large it is and goes around the apartment drawing an L.