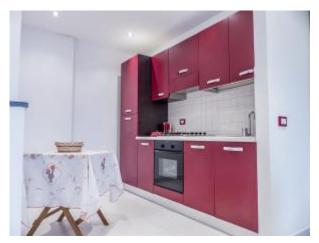

The building in which the accommodation is located dates back to the 1950s, is in order and has a lift. To explore the interiors we reach the first floor.

Once we open the entrance door, our eyes appreciate the clarity of the interiors, renovated and bright. The living room with kitchenette is spacious and has excellent livability, which is extended outwards onto the balcony. Once we go out into the external space we discover how large it is and goes around the apartment drawing an L.