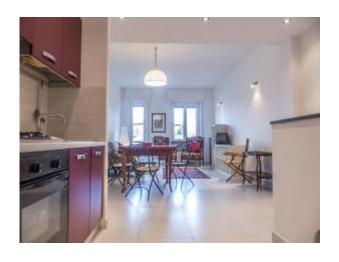

The building in which the accommodation is located dates back to the 1950s, is in order and has a lift. To explore the interiors we reach the first floor.

Once we open the entrance door, our eyes appreciate the clarity of the interiors, renovated and bright. The living room with kitchenette is spacious and has excellent livability, which is extended outwards onto the balcony. Once we go out into the external space we discover how large it is and goes around the apartment drawing an L.