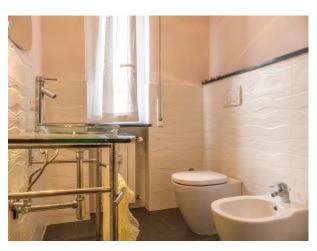

We return and continue the visit in the two bedrooms: a double bedroom and a small bedroom, both with exit to the balcony. In the center of the house there are two bathrooms, one of which has a window and a shower.